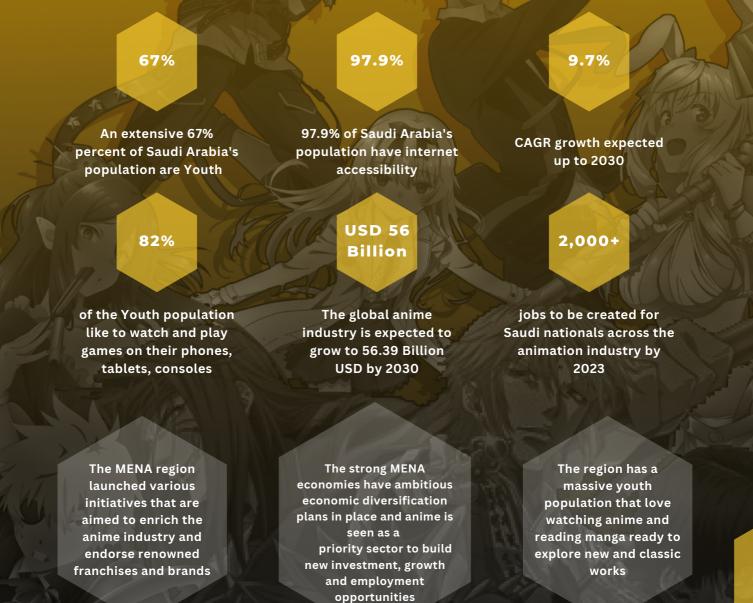

# **INTERACTION CREATIVITY EXPANSION**

Given that it is one of the most and long-time economically progressive countries in the Arab Gulf, it comes as no surprise that Saudi Arabia has the biggest anime and manga audience in the region. In the past few years, several initiatives have been made to further spread the appreciation for anime and Japanese art as well as develop local talents.

X

578M

The total population of the MENA region is 578 Million people

X

X

The total youth population of the MENA region is 108 Million people

Being one of the largest anime events of the year in Saudi Arabia, will attract thousands of visitors, including global industry officials, content creators, production studios, writers, investors, suppliers, and professionals. The Event will focus on three themes INTERACTION, CREATIVITY, AND EXPANSION.