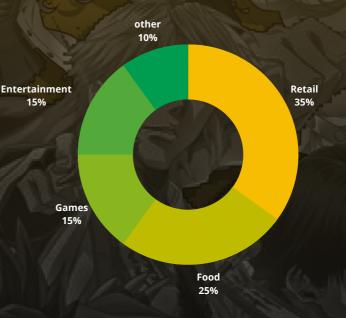

X

578M

The total population of the MENA region is 578 Million people

X

X

The total youth population of the MENA region is 108 Million people

Being one of the largest anime events of the year in Saudi Arabia, will attract thousands of visitors, including global industry officials, content creators, production studios, writers, investors, suppliers, and professionals. The Event will focus on three themes INTERACTION, CREATIVITY, AND EXPANSION.