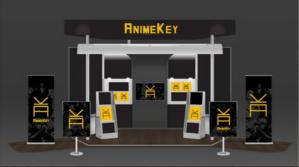

At Animekey launch event, we are pleased to offer you a number of participating options depending on your requirements. From pre-built, all inclusive to customised 'space only' stands, our range of options are cost effective and allow you to enjoy all the benefits of the event

85K+ active users

| 000  |        |
|------|--------|
| www. | ٩      |
| e de | $\sim$ |
|      | 5      |

300K+ Website Visitors

Bare floor space is available for exhibitors wishing to design and build their own stands

Shell scheme is available in three different sizes (15-30-60) sqm for exhibitors wishing to design and build their own shell schemes

\*The figures shown are provided from February 11,2022 to November 11,2022