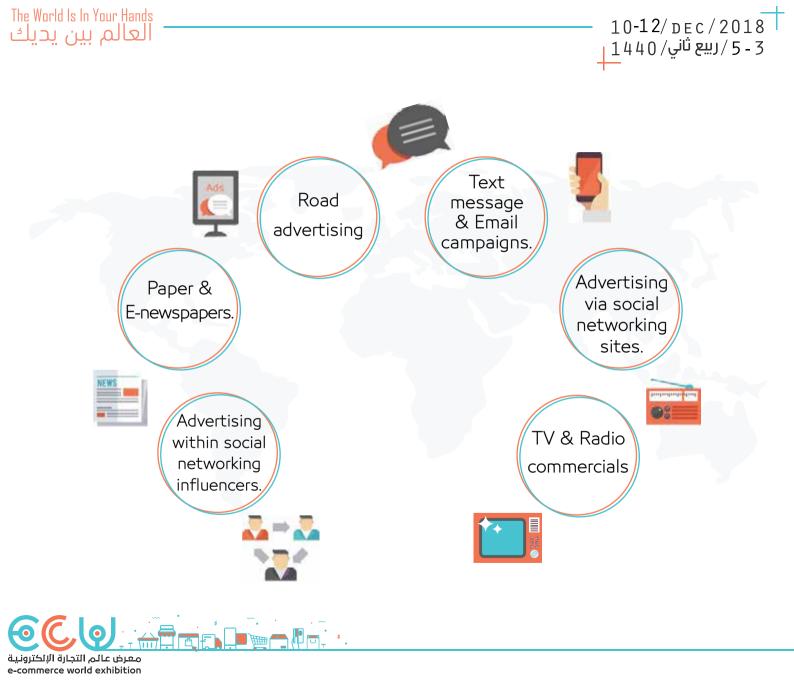

### Exhibition in media

Media and advertising plan of the exhibition will focus on realizing its message within a group of outlets which are most importantly as follows:-

- 1.Road advertising (posters).
- 2.E-newspapers.
- 3.Paper newspapers.
- 4.E-mail campaigns.
- 5.Text message campaigns.
- 6.E-advertising spaces .
- 7.Advertising via social networking sites.
- 8.Advertising within social networking influencers.
- 9.TV commercials .
- 10.Radio commercials.