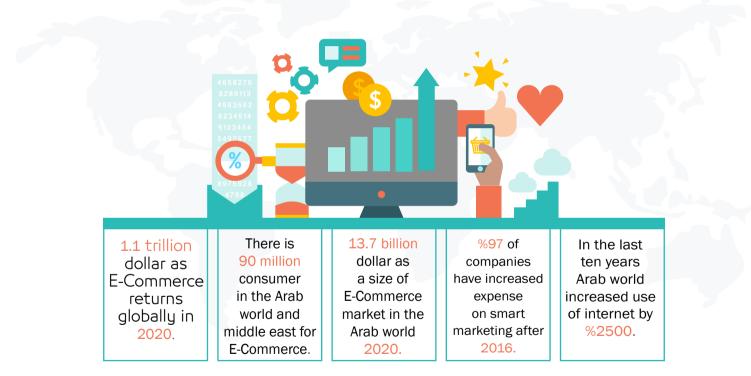

### 5 e-conomic information about E-Commerce:

10-12/DEC/2018

5 - 5 / ربيع ثاني/ 1440

## Kingdom of Saudi Arabia within the largest growing market in E-Commerce:

• 30 billion riyal ( 8 billion dollar) as an amount of E-Commerce transactions between consumers and companies in Saudi market.

• 4000 Saudi riyals as an average of expense of Saudi traditional online shoppers a year.

• E-Commerce is growing each year by %20.

• From 19.6 million to 24 million is internet users in The kingdom between 2014 to 2016.

• %42 of online shoppers purchase via sites and applications of social networking.

• More than 12 law and regulation for organizing the sector issued by Saudi ministry of commerce and investment in the last year.

• Now 30 draft law and regulation are being developed

10-12/DEC/2018

3 - 5 / ربيع ثاني/ 0 4 4 1