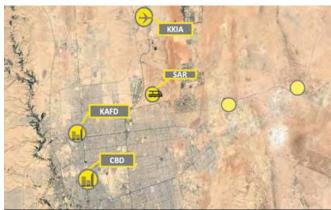

Our property development consultants did Civil / MEP Dilapidation Survey and Civil / MEP Bill Of Quantities Generation for King Abdullah Financial City in Riyadh, did Project Management & Supervision Services for 1Rebel gym and Risk Assessment service for Saudi Research & Publishing Co. (SRPC) Riyadh. These projects exposed Land Sterling to the KSA market and at the same time solidified our title as the leading Building Surveying services company in the region.