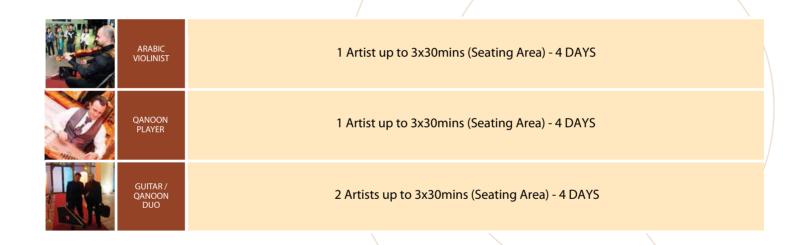

Q www.cattleyagroup.net

|     | JUGGLER<br>UNICYCLIST | 1 Artist up to 3x20mins<br>(Roaming) - 4 DAYS |                                                                                                                                                                                                                                                                                                                                                                                                                                                                                                                                                                                                                                                                                                                                                                                                                                                                                                                                                                                                                                                                                                                                                                                                                                                                                                                                                                                                                                                                                                                                                                                                                                                                                                                                                                                                                                                                                                                                                                                                                                                                                                                                | LASER MAN<br>SHOW WITH<br>EL WIRE | 1 Artist up to 2x7mins (Stage) - 4 DAYS    |
|-----|-----------------------|-----------------------------------------------|--------------------------------------------------------------------------------------------------------------------------------------------------------------------------------------------------------------------------------------------------------------------------------------------------------------------------------------------------------------------------------------------------------------------------------------------------------------------------------------------------------------------------------------------------------------------------------------------------------------------------------------------------------------------------------------------------------------------------------------------------------------------------------------------------------------------------------------------------------------------------------------------------------------------------------------------------------------------------------------------------------------------------------------------------------------------------------------------------------------------------------------------------------------------------------------------------------------------------------------------------------------------------------------------------------------------------------------------------------------------------------------------------------------------------------------------------------------------------------------------------------------------------------------------------------------------------------------------------------------------------------------------------------------------------------------------------------------------------------------------------------------------------------------------------------------------------------------------------------------------------------------------------------------------------------------------------------------------------------------------------------------------------------------------------------------------------------------------------------------------------------|-----------------------------------|--------------------------------------------|
| İİİ | GIANT BALL<br>WALKERS | 1 Artist up to 3x20mins<br>(Roaming) - 4 DAYS | The state of the state of the state of the state of the state of the state of the state of the state of the state of the state of the state of the state of the state of the state of the state of the state of the state of the state of the state of the state of the state of the state of the state of the state of the state of the state of the state of the state of the state of the state of the state of the state of the state of the state of the state of the state of the state of the state of the state of the state of the state of the state of the state of the state of the state of the state of the state of the state of the state of the state of the state of the state of the state of the state of the state of the state of the state of the state of the state of the state of the state of the state of the state of the state of the state of the state of the state of the state of the state of the state of the state of the state of the state of the state of the state of the state of the state of the state of the state of the state of the state of the state of the state of the state of the state of the state of the state of the state of the state of the state of the state of the state of the state of the state of the state of the state of the state of the state of the state of the state of the state of the state of the state of the state of the state of the state of the state of the state of the state of the state of the state of the state of the state of the state of the state of the state of the state of the state of the state of the state of the state of the state of the state of the state of the state of the state of the state of the state of the state of the state of the state of the state of the state of the state of the state of the state of the state of the state of the state of the state of the state of the state of the state of the state of the state of the state of the state of the state of the state of the state of the state of the state of the state of the state of the state of the state of the state of the s | LED POIS<br>SHOW                  | 2 Artists up to 3x10mins (Stage) - 4 DAYS  |
|     | BUBBLE<br>SHOW        | 1 Artist up to 3x20mins<br>(Roaming) - 4 DAYS | * Op.                                                                                                                                                                                                                                                                                                                                                                                                                                                                                                                                                                                                                                                                                                                                                                                                                                                                                                                                                                                                                                                                                                                                                                                                                                                                                                                                                                                                                                                                                                                                                                                                                                                                                                                                                                                                                                                                                                                                                                                                                                                                                                                          | ROBOTEAM                          | 4 Dancers up to 2x5mins (Stage) - 4 DAYS   |
| À   | THE<br>MIRRORMAN      | 1 Artist up to 3x20mins<br>(Roaming) - 4 DAYS | Ne.                                                                                                                                                                                                                                                                                                                                                                                                                                                                                                                                                                                                                                                                                                                                                                                                                                                                                                                                                                                                                                                                                                                                                                                                                                                                                                                                                                                                                                                                                                                                                                                                                                                                                                                                                                                                                                                                                                                                                                                                                                                                                                                            | DIABOLO<br>MAPPING<br>SHOW        | 1 Artist up to 4mins (Stage) - 4 DAYS      |
|     | LED JUGGLER           | 1 Artist up to 3x20mins<br>(Roaming) - 4 DAYS |                                                                                                                                                                                                                                                                                                                                                                                                                                                                                                                                                                                                                                                                                                                                                                                                                                                                                                                                                                                                                                                                                                                                                                                                                                                                                                                                                                                                                                                                                                                                                                                                                                                                                                                                                                                                                                                                                                                                                                                                                                                                                                                                | INTERNATION<br>AL DANCE<br>ACT    | 2-3 Dancers up to 2x5mins (Stage) - 4 DAYS |