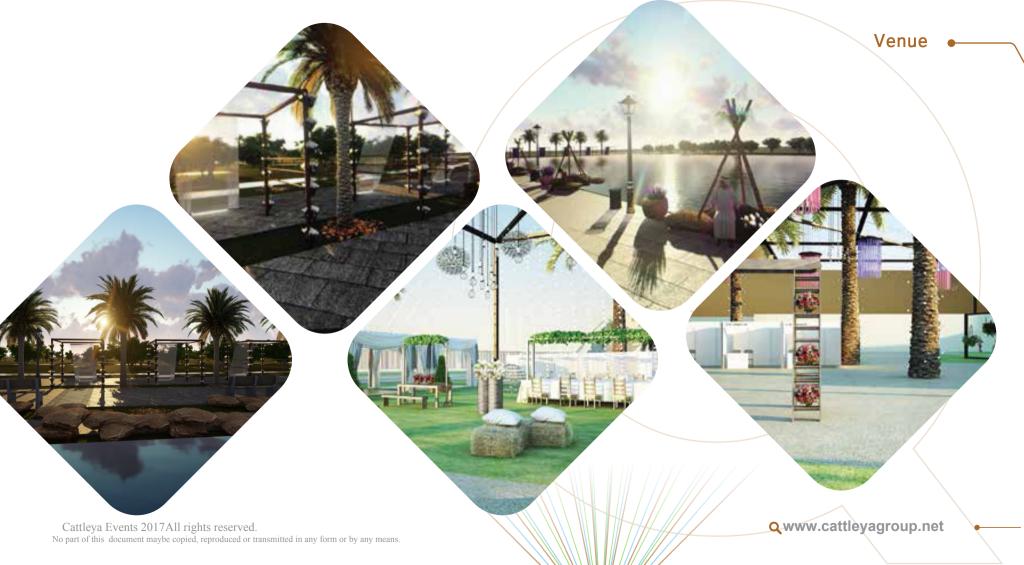

### • معلومات الفعالية "يونيك"

الموقع: درة الرياض

الجمهور المستهدف: يسعى التنظيم في هذه الفعالية الى الالتقاء بكافة الأذواق والأعمار

تتكون مواقع الفعالية من:

- ثلاثة مواقع: المنطقة الحديثة المنطقة الفرنسية والكونتري (الريفية)
  - منطقة المعارض للمبدعين السعوديين واصحاب الأعمال الصغيرة
  - منطقة الأطفال والتي تتضمن العروض والالعاب والرسم والكثير .
    - منطقة الطعام والمأكولات والتي تتضمن 20 محطة
      - المناطق الترفيهية
        - البوثات
- عدد 6 باصات نقل لموقع الفعالية, وسيارات الغولف للنقل الداخلي بين المناطق لضيوف الفعالية
  - نظام تبرید
  - دورات مياة لأصحاب الهمم
  - عدد 6 مراكز استعلامات وخدمة عملاء متفرقة في موقع الفعالية لخدمة الضيوف