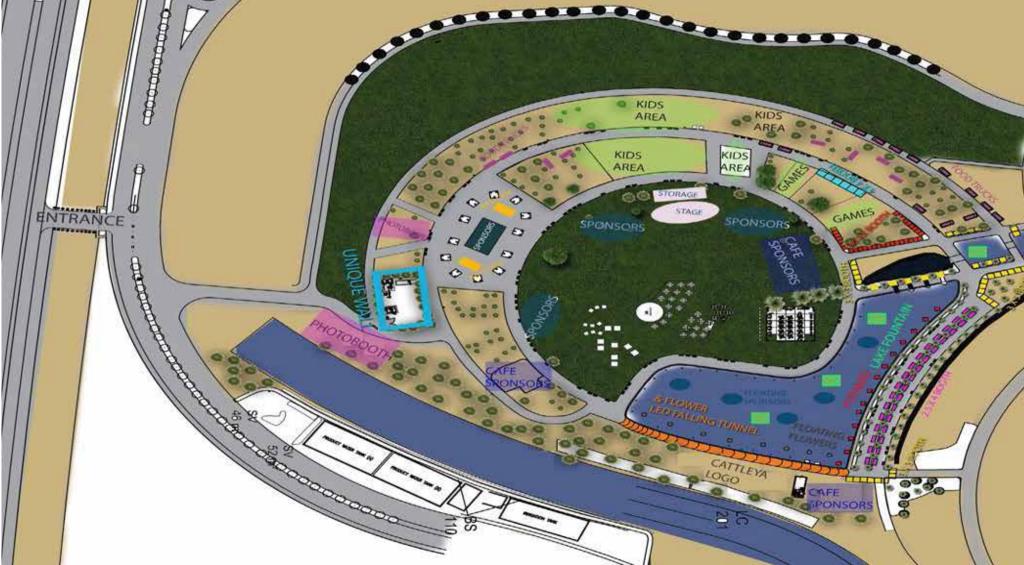

### • معلومات الفعالية "يونيك"

الموقع: درة الرياض

الجمهور المستهدف: يسعى التنظيم في هذه الفعالية الى الالتقاء بكافة الأذواق والأعمار

تتكون مواقع الفعالية من:

- ثلاثة مواقع: المنطقة الحديثة المنطقة الفرنسية والكونتري (الريفية)
  - منطقة المعارض للمبدعين السعوديين واصحاب الأعمال الصغيرة
  - منطقة الأطفال والتي تتضمن العروض والالعاب والرسم والكثير .
    - منطقة الطعام والمأكولات والتي تتضمن 20 محطة
      - المناطق الترفيهية
        - البوثات
- عدد 6 باصات نقل لموقع الفعالية, وسيارات الغولف للنقل الداخلي بين المناطق لضيوف الفعالية
  - نظام تبرید
  - دورات مياة لأصحاب الهمم
  - عدد 6 مراكز استعلامات وخدمة عملاء متفرقة في موقع الفعالية لخدمة الضيوف