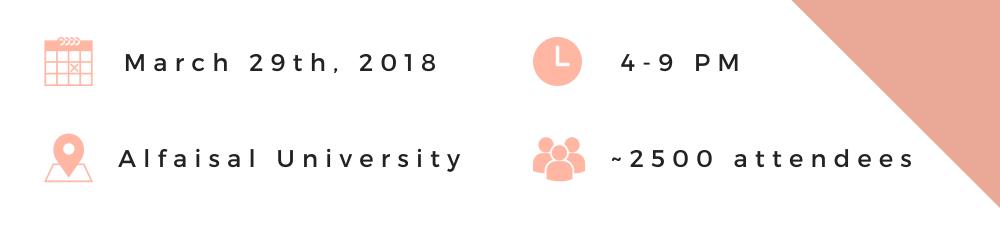

2

 $\mathbf{03}$ 

#### 1 DAY OF EXHIBITION

EXPOSURE TO OVER 2500 ATTENDEES

3 X 3 BOOTH

= 4,000 RIYALS

11