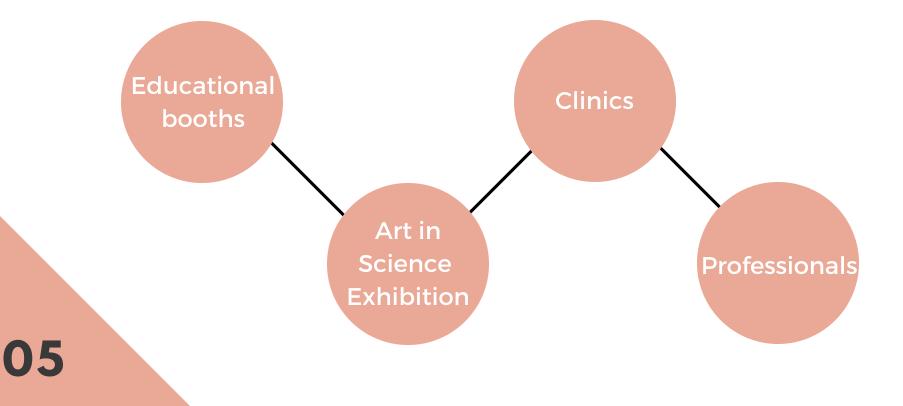

THE PURPOSE OF THIS EXHIBITION IS TO CREATE AWARENESS AMONG THE GENERAL PUBLIC REGARDING VARIOUS SKIN DISORDERS AND HOW TO TREAT AND PREVENT THEM BY ADOPTING HEALTHY LIFESTYLE CHOICES.

THE EXPO WILL INCLUDE MULTIPLE STUDENT-CONDUCTED EDUCATIONAL BOOTHS AIMING TO EDUCATE THE PUBLIC ON THE MOST COMMON SKIN DISEASES INCLUDING ACNE, PSORIASIS, VITILIGO, SKIN CANCER, ETC...

THE EXPO WILL ALSO INCLUDE AN ART COMPETITION AND EXHIBITION THAT WILL BE JUDGED BY A 3-PANEL JURY ON PRESET CRITERIA.

04