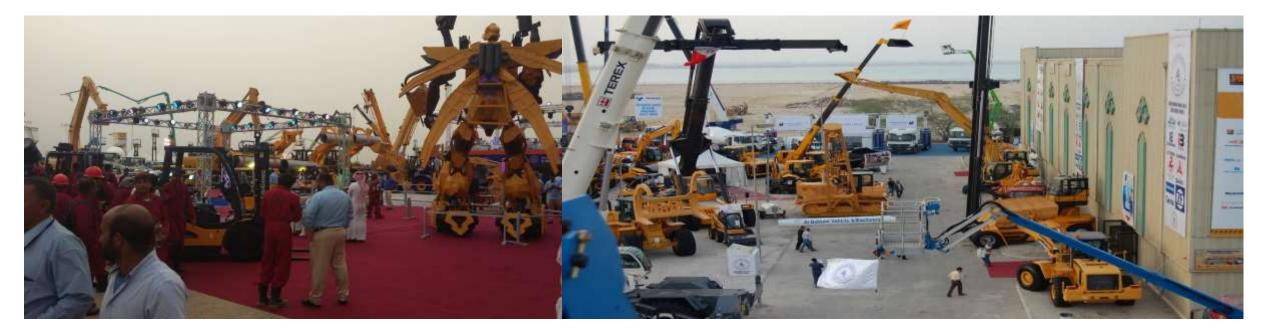

### **Construction Machinery Show**

Over 25,000 square meters of outdoor display area will host leading brands and companies from the world of construction machinery, vehicles, and heavy duty equipment.

### Side from the last show