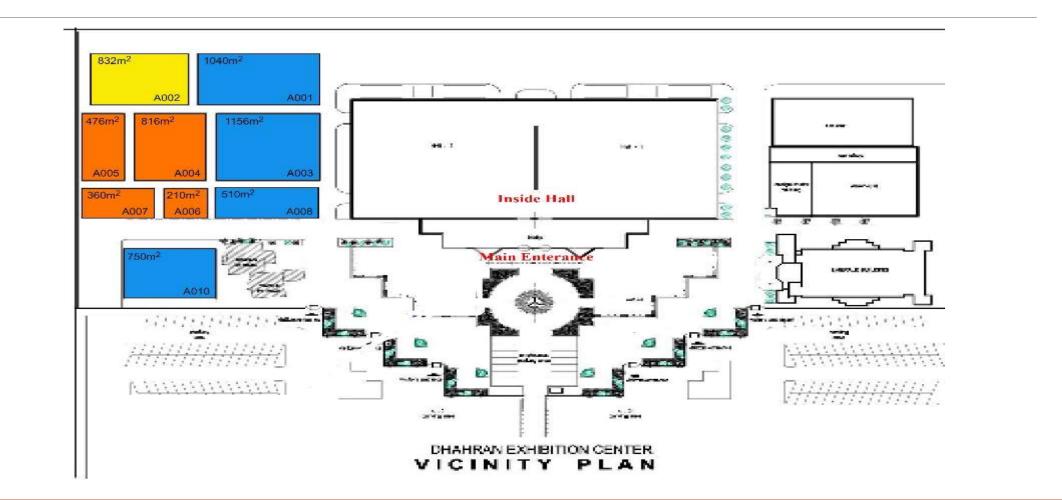

## Floor Plan

Exhibition Halls: Hall # 1, Hall 2, and outdoor area

>Admission: general public

> Opening hours: daily from and 4:00 till 10:00 p.m.

> Show size: gross area 25,000 m<sup>2</sup> - net area is 16,000 m<sup>2</sup>