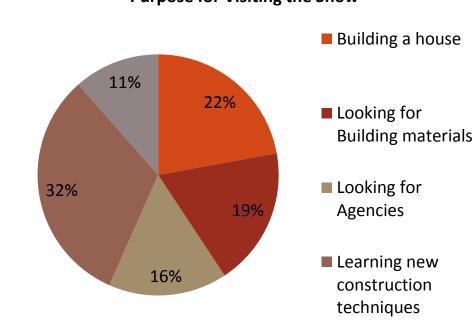

to selected categories.
- Direct mail Invitations mailed to our extensive database for decision makers and influential individuals
- Comprehensive website providing all the latest updates on the show.
- Advertising through social media websites.
- Exhibitors will receive complimentary invitations to distribute to their customers.



## Post Report Show

- •Number of Exhibitors: 183
- •Participating Countries: Saudi Arabia, Malta, Italy, Bahrain, Kuwait, China, Germany, and Greece Number of Visitors: 18,412
- •Visitors' Nationalities: Saudi Arabia, Bahrain, Kuwait, Qatar, Egypt, Lebanon, Syria, Jordan, India, Pakistan, etc.



## **Post Report Show**

**Visitor Business Activity** 



Contracting

 Construction material Trading
 Real Estate Developer

Engineering and Design

General Trade



#### Purpose for Visiting the Show

## General Information

Description: a specialized exhibition for Building & Construction Materials, Equipment, Solutions, & Related Services

Edition: 18<sup>th</sup>

>Cycle: yearly

> Dates: 28 till 31 March , 2016

Exhibition Halls: Hall # 1, Hall 2, and outdoor area

>Admission: general public

> Opening hours: daily from and 4:00 till 10:00 p.m.

> Show size: gross area 25,000 m<sup>2</sup> - net area is 16,000 m<sup>2</sup>



## Participation Fees

### **Option 1: Shell Stand**

SR 1,370 per m<sup>2</sup>

Includes partitions, fascia, company name Arabic & English, carpet, 3 spotlights, single phase power point, 2 chairs, & 1 table, for each stand of 12 square meters.

### Option 2: Space Only

SR 1,200 per m<sup>2</sup>

Minimum area for space