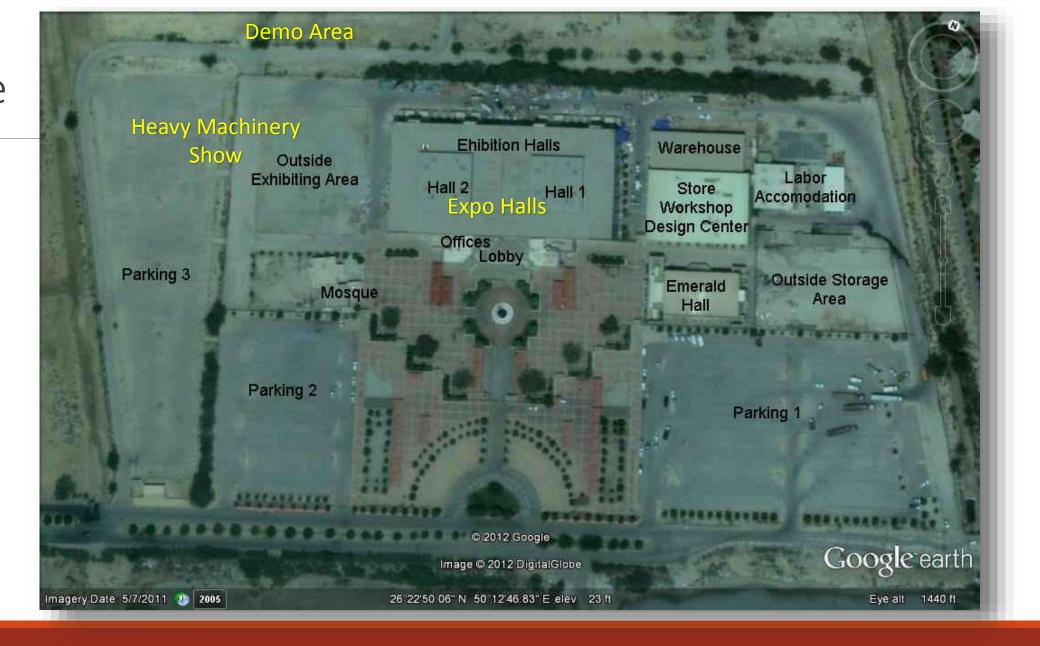

ated Services

Edition: 18<sup>th</sup>

>Cycle: yearly

> Dates: 28 till 31 March , 2016

Exhibition Halls: Hall # 1, Hall 2, and outdoor area

>Admission: general public

> Opening hours: daily from and 4:00 till 10:00 p.m.

> Show size: gross area 25,000 m<sup>2</sup> - net area is 16,000 m<sup>2</sup>



## Participation Fees

### **Option 1: Shell Stand**

SR 1,370 per m<sup>2</sup>

Includes partitions, fascia, company name Arabic & English, carpet, 3 spotlights, single phase power point, 2 chairs, & 1 table, for each stand of 12 square meters.

### Option 2: Space Only

SR 1,200 per m<sup>2</sup>

Minimum area for space only is 24 m<sup>2</sup>

### **Option 3: Out door Space Only**

SR 376 per  $m^2$ 

Minimum area for space only is 120 m<sup>2</sup>



## Floor Plan



### Venue

























### Side from the last show





## Thank You

Walid Ahmed Al Hussaini Buildex Project Manager Dhahran International Exhibitions Company Email: w.alhussaini@diec.com.sa mobile: +966 560733227 Tel: +96613 8591888 ext. 116 P. O. Box : 7519, Dammam 31472 SAUDI ARABIA http://www.buildex-sa.com www.diec.com.sa